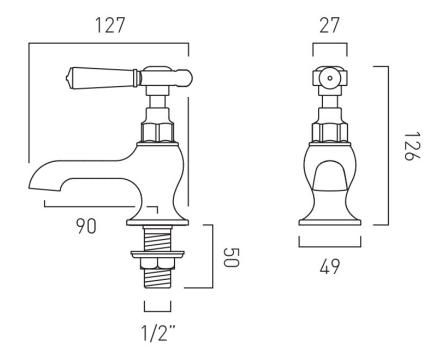

# TECHNICAL DRAWING

COLLECTION: AXBRIDGE

PRODUCT CODE: BC-AXB-206-CP

www.vado.com

# DECK HOLE DRILL DIAMETER

22mm