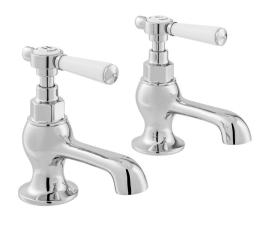

## TAP TYPE

Pillar Tap

#### MOUNTING

Deck Mounted

# HOLES

2 Hole

# STYLE

Traditional, Lever Handles

# FINISH

Chrome

tel: 01934 744466 email: sales@vado.com www.vado.com