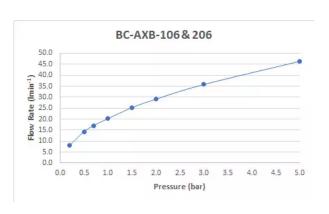

# SPECIFICATION SHEET

COLLECTION: AXBRIDGE

PRODUCT CODE: BC-AXB-206-CP

The flow rate displayed is calculated using ideal system conditions. This result should only be taken as an indication as the flow rate may vary depending on the specific in-situ configuration.

# RECOMMENDED FLOW REGULATOR

FR-106/5-PLA (2 are required)

# MINIMUM OPERATING PRESSURE

0.2 Bar LP

## MAXIMUM OPERATING PRESSURE

5.0 Bar HP