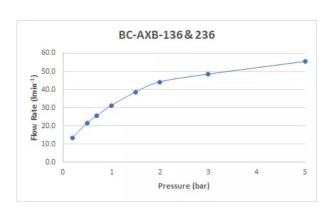

# SPECIFICATION SHEET

COLLECTION: AXBRIDGE

PRODUCT CODE: BC-AXB-236-CP

The flow rate displayed is calculated using ideal system conditions. This result should only be taken as an indication as the flow rate may vary depending on the specific in-situ configuration.

# MINIMUM OPERATING PRESSURE

0.2 Bar LP

# MAXIMUM OPERATING PRESSURE

5.0 Bar HP