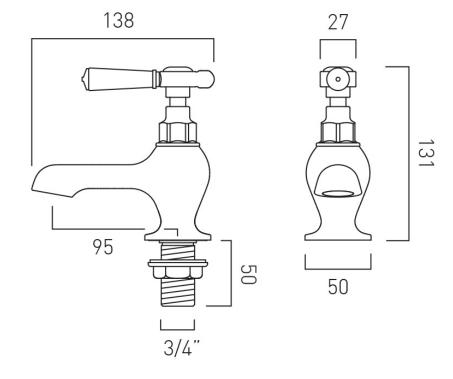

# TECHNICAL DRAWING

COLLECTION: AXBRIDGE

PRODUCT CODE: BC-AXB-236-CP

# DECK HOLE DRILL DIAMETER

27mm