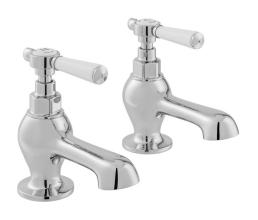

# SPECIFICATION SHEET

COLLECTION: AXBRIDGE

PRODUCT CODE: BC-AXB-236-CP

The flow rate displayed is calculated using ideal system conditions. This result should only be taken as an indication as the flow rate may vary depending on the specific in-situ configuration.

## TAP TYPE

Pillar Tap

# STYLE

Traditional, Lever Handles

# FINISH

Chrome

tel: 01934 744466 email: sales@vado.com