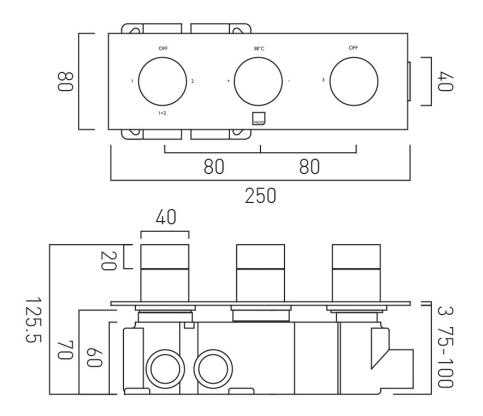

No

WITH THERMOSTATIC TECHNOLOGY

Yes

INSTALLATION TOLERANCES min-max wall mount 75-100mm optimum installation depth 87mm

CONNECTIONS / FITTINGS 2 x 3/4" female inlets / 3 x 3/4" female outlets

SPARE PARTS thermostatic cartridge V-704-34S diverter cartridge FL-802-33/2MX flow cartridge FL-301-RTC

## COLLECTION: KNURLED X FUSION PRODUCT CODE: IND-T128/3-H-XZBK

tel: 01934 744466 email: sales@vado.com www.vado.com

WHERE INSPIRATION FLOWS