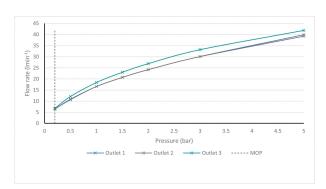

## COLLECTION: KNURLED X FUSION PRODUCT CODE: IND-T128/3-H-XZBK

The flow rate displayed is calculated using ideal system conditions. This result should only be taken as an indication as the flow rate may vary depending on the specific in-situ configuration.

### COLLECTION: KNURLED X FUSION PRODUCT CODE: IND-T128/3-H-XZBK

MINIMUM OPERATING PRESSURE

0.2 Bar LP (Shower) / 1.0 Bar MP (Bath)

#### MAXIMUM OPERATING PRESSURE

5.0 Bar HP

GUARANTEE

15 Year Guarantee

tel: 01934 744466 email: sales@vado.com www.vado.com

WHERE INSPIRATION FLOWS TAPS | SHOWERS | ACCESSORIES