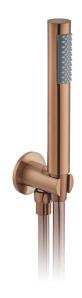

# SPECIFICATION SHEET

COLLECTION: SHOWERING SOLUTIONS PRODUCT CODE: IND-SFMKWO/RO-BRZ

#### MOUNTING

Wall Mounted

#### **CONNECTIONS / FITTINGS**

1/2" inlet

#### HOSE

with 150cm hose

#### **RUB-CLEAN NOZZLES**

Yes

#### WITH OUTLET / BRACKET

with Integrated Outlet and Bracket

#### FINISH

Brushed Bronze

tel: 01934 744466 email: sales@vado.com

www.vado.com

WHERE INSPIRATION FLOWS