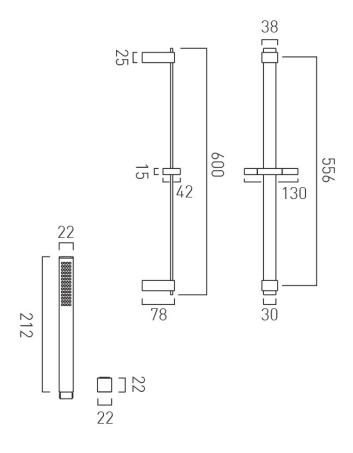

### TECHNICAL DRAWING

COLLECTION: SHOWERING SOLUTIONS PRODUCT CODE: IND-SFSRK/SQ-BRZ

tel: 01934 744466 email: sales@vado.com

www.vado.com

# SPECIFICATION SHEET

COLLECTION: SHOWERING SOLUTIONS PRODUCT CODE: IND-SFSRK/SQ-BRZ

SHOWER TYPE

Slide Rail Shower Kit

SELF-CLEANING

No

SLIDE RAIL LENGTH

556mm slide rail 600mm overall rail length