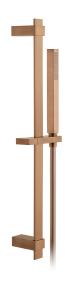

# SPECIFICATION SHEET

COLLECTION: SHOWERING SOLUTIONS PRODUCT CODE: IND-SFSRK/SQ-BRZ

SHOWER TYPE

Slide Rail Shower Kit

SELF-CLEANING

No

SLIDE RAIL LENGTH

556mm slide rail 600mm overall rail length

#### **COLLECTION NAME**

**Showering Solutions** 

#### **FINISH**

Brushed Bronze