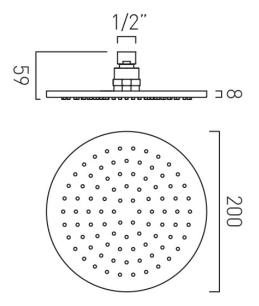

### TECHNICAL DRAWING

COLLECTION: NEBULA

PRODUCT CODE: IND-RO/20-BRZ

#### CONNECTIONS / FITTINGS

1/2" female inlet

#### SHOWER HEAD SIZE

200mm [8"]