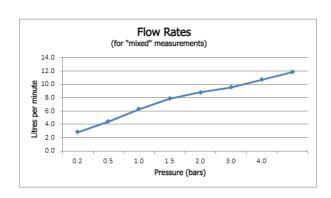

## SPECIFICATION SHEET

COLLECTION: NEBULA

PRODUCT CODE: IND-RO/20-BRZ

The flow rate displayed is calculated using ideal system conditions. This result should only be taken as an indication as the flow rate may vary depending on the specific in-situ configuration.