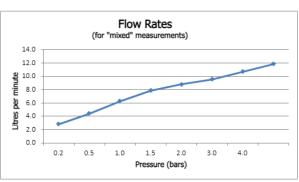

# SPECIFICATION SHEET

COLLECTION: NEBULA

PRODUCT CODE: IND-RO/20-BLK

The flow rate displayed is calculated using ideal system conditions. This result should only be taken as an indication as the flow rate may vary depending on the specific in-situ configuration.

### FINISH

Brushed Black

MINIMUM OPERATING PRESSURE

0.2 Bar LP

MAXIMUM OPERATING PRESSURE

5.0 Bar HP

tel: 01934 744466 email: sales@vado.com www.vado.com