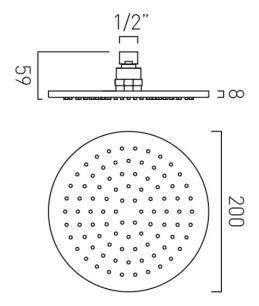

## CONNECTIONS / FITTINGS

1/2" female inlet

# SHOWER HEAD SIZE

200mm [8"]

# TECHNICAL DRAWING

COLLECTION: NEBULA

PRODUCT CODE: IND-RO/20-BLK