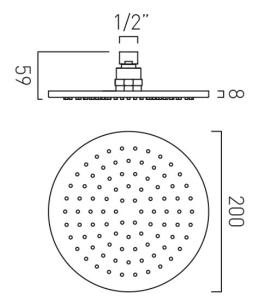

## CONNECTIONS / FITTINGS

1/2" female inlet

## SHOWER HEAD SIZE

200mm [8"]

# TECHNICAL DRAWING

COLLECTION: NEBULA

PRODUCT CODE: IND-RO/20-BRG