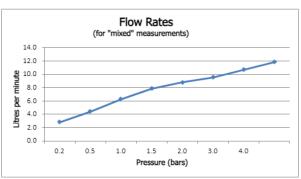

# SPECIFICATION SHEET

COLLECTION: NEBULA

PRODUCT CODE: IND-RO/20-BRG

The flow rate displayed is calculated using ideal system conditions. This result should only be taken as an indication as the flow rate may vary depending on the specific in-situ configuration.

### FINISH

Brushed Gold

MINIMUM OPERATING PRESSURE

0.2 Bar LP

MAXIMUM OPERATING PRESSURE

5.0 Bar HP

GUARANTEE

15 Year Guarantee