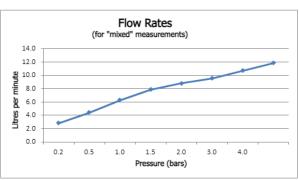

# SPECIFICATION SHEET

COLLECTION: NEBULA

PRODUCT CODE: IND-RO/20-BRN

The flow rate displayed is calculated using ideal system conditions. This result should only be taken as an indication as the flow rate may vary depending on the specific in-situ configuration.

### FINISH

Brushed Nickel

MINIMUM OPERATING PRESSURE

0.2 Bar LP

MAXIMUM OPERATING PRESSURE

5.0 Bar HP

GUARANTEE

15 Year Guarantee