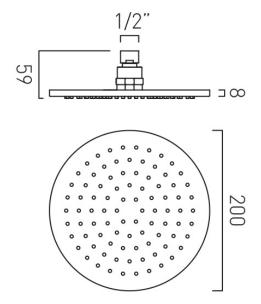

### STYLE

Round

## CONNECTIONS / FITTINGS

1/2" female inlet

## SHOWER HEAD SIZE

200mm [8"]

# TECHNICAL DRAWING

COLLECTION: NEBULA

PRODUCT CODE: IND-RO/20-BRN