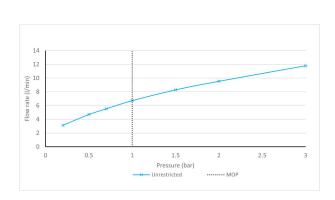

## SPECIFICATION SHEET

COLLECTION: CAMEO

PRODUCT CODE: CAM-150-CP

The flow rate displayed is calculated using ideal system conditions. This result should only be taken as an indication as the flow rate may vary depending on the specific in-situ configuration.

# SPECIFICATION SHEET

COLLECTION: CAMEO

PRODUCT CODE: CAM-150-CP

WITH WATER FLOW STRAIGHTENER

No

MOUNTING

Deck Mounted

MINIMUM OPERATING PRESSURE

1.0 Bar MP

tel: 01934 744466 email: sales@vado.com www.vado.com

WHERE INSPIRATION FLOWS
TAPS | SHOWERS | FURNITURE