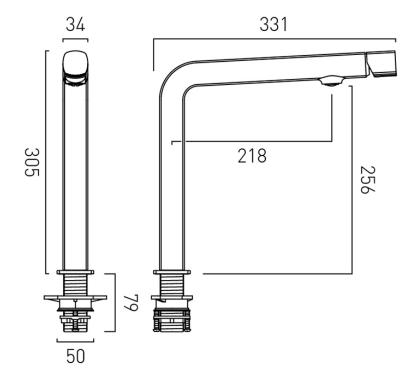

### TECHNICAL DRAWING

COLLECTION: CAMEO

PRODUCT CODE: CAM-150-CP

www.vado.com