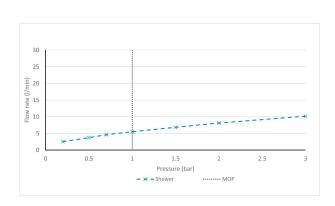

## SPECIFICATION SHEET

COLLECTION: CAMEO

PRODUCT CODE: CAM-SFMK-SBR

The flow rate displayed is calculated using ideal system conditions. This result should only be taken as an indication as the flow rate may vary depending on the specific in-situ configuration.

#### FINISH

Satin Brass

MINIMUM OPERATING PRESSURE

0.2 Bar LP

GUARANTEE

10 Year Guarantee

tel: 01934 744466 email: sales@vado.com www.vado.com