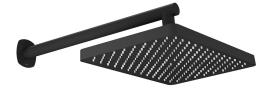

## SHOWER TYPE

Shower Head

# MOUNTING

Wall Mounted

## STYLE

Square

# WITH SHOWER ARM

Wall Mounted Arm

tel: 01934 744466 email: sales@vado.com

www.vado.com

## SHOWER HEAD SIZE

200mm x 300mm

## FINISH

Matt Black