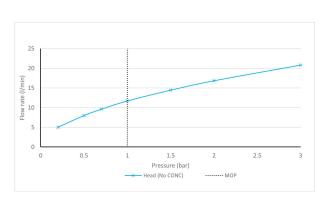

# SPECIFICATION SHEET

COLLECTION: CAMEO

PRODUCT CODE: CAM-HEAD/SA-MB

The flow rate displayed is calculated using ideal system conditions. This result should only be taken as an indication as the flow rate may vary depending on the specific in-situ configuration.

## MINIMUM OPERATING PRESSURE

0.2 Bar LP

## MAXIMUM OPERATING PRESSURE

5.0 Bar HP