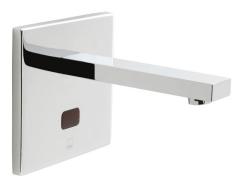

#### TAP TYPE

Infra-red

#### PLUMBING SYSTEM SUITABILITY

Pumped System, Combination Boiler, Pressurised System

MOUNTING

Deck Mounted

SPARE PARTS central processing unit: IR-109/CONTROL

### COLLECTION NAME

I-Tech

FINISH

Chrome

RECOMMENDED FLOW REGULATOR FR-100/5-PLA

tel: 01934 744466 email: sales@vado.com www.vado.com

WHERE INSPIRATION FLOWS