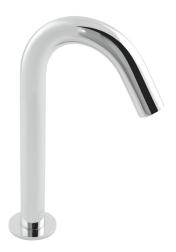

#### TAP TYPE

Infra-red

#### PLUMBING SYSTEM SUITABILITY

Pumped System, Combination Boiler, Pressurised System

MOUNTING

Deck Mounted

WITH WATER FLOW AERATOR

No

### NOTES

Mains or battery operated Takes standard AA batteries Pair with the PRO-5001 for temperature control COLLECTION NAME

FINISH Chrome

RECOMMENDED FLOW REGULATOR

4 l/m flow regulator fitted as standard