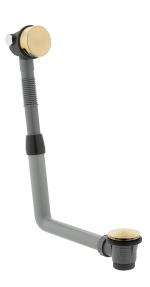

### COLLECTION: WASTES & FITTINGS PRODUCT CODE: IND-2389-RO-BRG

FINISH Brushed Gold

COLLECTION NAME Wastes & Fittings

GUARANTEE 15 Year Guarantee

TAP TYPE Wastes and Fittings

PLUMBING SYSTEM SUITABILITY

Pressurised System

#### **CONNECTIONS / FITTINGS**

 $2 \ x \ 1/2"$  inlets (one is blanked off)  $1.1/2" \ x \ 16mm$  threaded outlet connection

### INSTALLATION TOLERANCES

Min-max overflow bath thickness 1mm-14mm minimum operating pressure 1.0 bar MP

#### STYLE

Round

tel: 01934 744466 email: sales@vado.com www.vado.com

WHERE INSPIRATION FLOWS