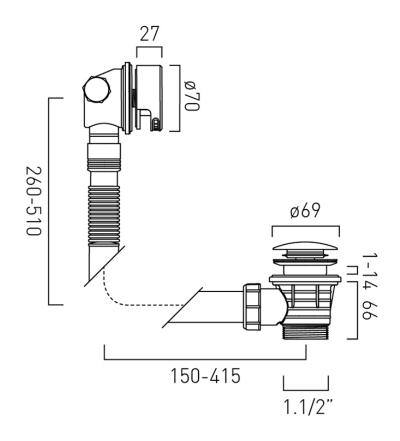

## TECHNICAL DRAWING

### COLLECTION: WASTES & FITTINGS PRODUCT CODE: IND-2389-RO-BRG

tel: 01934 744466 email: sales@vado.com www.vado.com

WHERE INSPIRATION FLOWS

#### **CONNECTIONS / FITTINGS**

 $2 \ x \ 1/2"$  inlets (one is blanked off)  $1.1/2" \ x \ 16mm$  threaded outlet connection

### INSTALLATION TOLERANCES

Min-max overflow bath thickness 1mm-14mm minimum operating pressure 1.0 bar MP