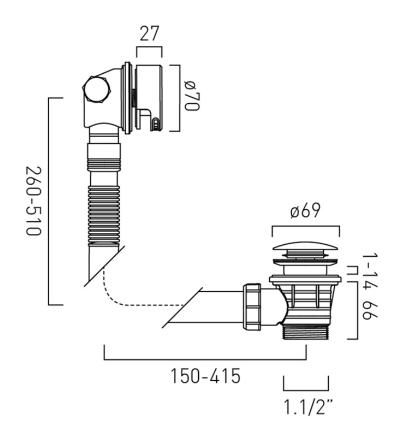

# TECHNICAL DRAWING

## COLLECTION: WASTES & FITTINGS PRODUCT CODE: WG-2389-RO-SBR

tel: 01934 744466 email: sales@vado.com www.vado.com

WHERE INSPIRATION FLOWS

### CONNECTIONS / FITTINGS

 $2 \ x \ 1/2"$  inlets (one is blanked off)  $1.1/2" \ x \ 16mm$  threaded outlet connection

### INSTALLATION TOLERANCES

Min-max overflow bath thickness 1mm-14mm, minimum operating pressure 1.0 bar MP