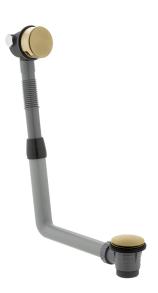

## COLLECTION: WASTES & FITTINGS PRODUCT CODE: WG-2389-RO-SBR

FINISH Satin Brass

COLLECTION NAME Wastes & Fittings

GUARANTEE 10 Year Guarantee

TAP TYPE Wastes and Fittings

PLUMBING SYSTEM SUITABILITY

Pressurised System

### CONNECTIONS / FITTINGS

 $2 \ x \ 1/2"$  inlets (one is blanked off)  $1.1/2" \ x \ 16mm$  threaded outlet connection

### INSTALLATION TOLERANCES

Min-max overflow bath thickness 1mm-14mm, minimum operating pressure 1.0 bar MP

#### STYLE

Round

tel: 01934 744466 email: sales@vado.com www.vado.com

WHERE INSPIRATION FLOWS