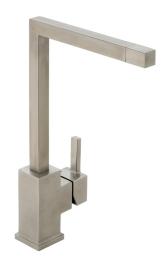

## SPECIFICATION SHEET

COLLECTION: TETRA

PRODUCT CODE: CUC-1011-S/S

## TAP TYPE

Kitchen Tap

### **COLLECTION NAME**

Tetra

#### **HANDLES**

Single Lever

## WITH SWIVEL SPOUT

1

#### MOUNTING

Deck Mounted

tel: 01934 744466 email: sales@vado.com

www.vado.com

WHERE INSPIRATION FLOWS