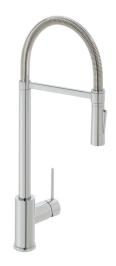

## SPECIFICATION SHEET

COLLECTION: ZOO

PRODUCT CODE: CUC-3003-C/P

TAP TYPE

Kitchen Tap

PLUMBING SYSTEM SUITABILITY

Pumped System, Combination Boiler, Pressurised System

**COLLECTION NAME** 

Zoo

HANDLES

Single Lever

WITH WATER FLOW AERATOR

No

WITH SWIVEL SPOUT

1

WITH WATER FLOW STRAIGHTENER

No

MOUNTING

Deck Mounted

MINIMUM OPERATING PRESSURE

1.0 Bar MP

tel: 01934 744466 email: sales@vado.com

www.vado.com

WHERE INSPIRATION FLOWS