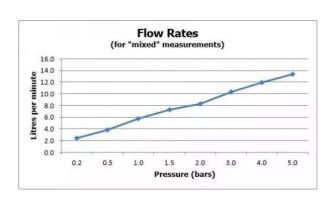

## SPECIFICATION SHEET

COLLECTION: ZOO

PRODUCT CODE: CUC-3002-C/P

The flow rate displayed is calculated using ideal system conditions. This result should only be taken as an indication as the flow rate may vary depending on the specific in-situ configuration.

### MINIMUM OPERATING PRESSURE

1.0 Bar MP

tel: 01934 744466 email: sales@vado.com

WHERE INSPIRATION FLOWS www.vado.com TAPS | SHOWERS | FURNITURE

# SPECIFICATION SHEET

COLLECTION: ZOO

PRODUCT CODE: CUC-3002-C/P

MAXIMUM OPERATING PRESSURE

5.0 Bar HP

tel: 01934 744466 email: sales@vado.com www.vado.com