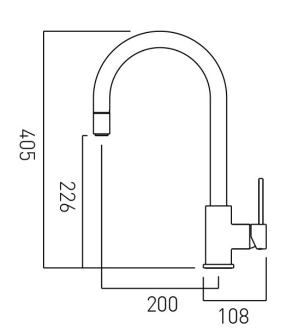

hould only be taken as an indication as the flow rate may vary depending on the specific in-situ configuration.

#### TAP TYPE

Kitchen Tap

#### PLUMBING SYSTEM SUITABILITY

Pumped System, Combination Boiler, Pressurised System

#### **COLLECTION NAME**

700

#### HANDLES

Single Lever

#### WITH WATER FLOW AERATOR

Nο

#### WITH SWIVEL SPOUT

#### WITH WATER FLOW STRAIGHTENER

No

#### MOUNTING

Deck Mounted

### MINIMUM OPERATING PRESSURE

1.0 Bar MP

tel: 01934 744466 email: sales@vado.com

WHERE INSPIRATION FLOWS www.vado.com TAPS | SHOWERS | FURNITURE



# SPECIFICATION SHEET

COLLECTION: ZOO

PRODUCT CODE: CUC-3002-C/P

MAXIMUM OPERATING PRESSURE

5.0 Bar HP

tel: 01934 744466 email: sales@vado.com www.vado.com





## TECHNICAL DRAWING

COLLECTION: ZOO

PRODUCT CODE: CUC-3002-C/P







www.vado.com