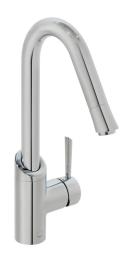

# SPECIFICATION SHEET

COLLECTION: KORI

PRODUCT CODE: CUC-1004-C/P

#### **COLLECTION NAME**

Kori

#### **HANDLES**

Single Lever

# WITH SWIVEL SPOUT

1

#### MOUNTING

Deck Mounted

tel: 01934 744466 email: sales@vado.com

www.vado.com

WHERE INSPIRATION FLOWS