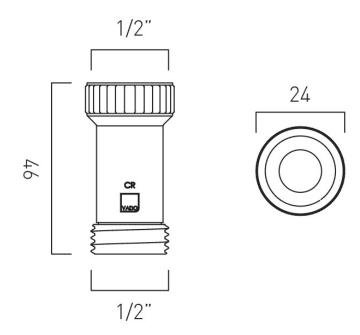

### TECHNICAL DRAWING

COLLECTION: WASTES & FITTINGS PRODUCT CODE: WG-DCV-1/2-CP

www.vado.com