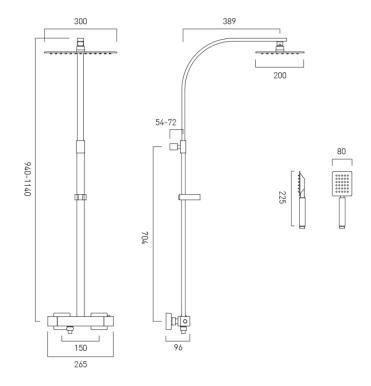

# TECHNICAL DRAWING

COLLECTION: AQUABLADE

PRODUCT CODE: AQB-149RRK-SQ-CP

# SHOWER PACKAGE DESCRIPTION

- square thermostatic shower valve with integrated diverter and rigid riser
- Aquablade 300mm x 200mm rectangular shower head
- Aquablade square single function shower handset
- 200mm height adjustment tolerance:

min 940mm - max 1140mm

• 18mm depth adjustment tolerance:

min 54mm – max 72mm

• offset connectors and easy-fit brackets included