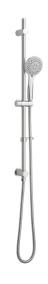

# SPECIFICATION SHEET

COLLECTION: ATMOSPHERE

PRODUCT CODE: ATM-MFSRKWO-CP

SHOWER TYPE

Slide Rail Shower Kit

SELF-CLEANING

No

SLIDE RAIL LENGTH

900mm slide rail

WITH OUTLET / BRACKET

with Integrated Outlet

WITH CROSS-SPRAY TECHNOLOGY

No

ADJUSTABLE FIXING FOR EASY RETRO FIT

No

WITH TWIST CONTROL

#### HOSE

with 150cm hose