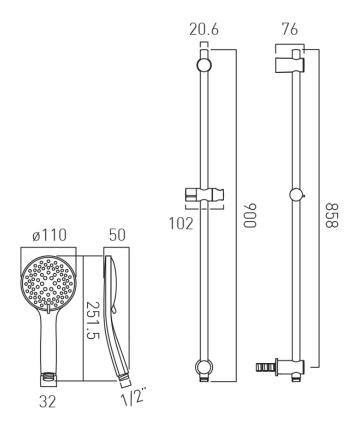

# TECHNICAL DRAWING

COLLECTION: ATMOSPHERE

PRODUCT CODE: ATM-MFSRKWO-CP

900mm slide rail

WITH OUTLET / BRACKET

with Integrated Outlet

WITH CROSS-SPRAY TECHNOLOGY

No

ADJUSTABLE FIXING FOR EASY RETRO FIT

No

WITH TWIST CONTROL

#### HOSE

with 150cm hose