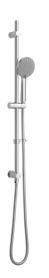

### COLLECTION: EVOLVE PRODUCT CODE: EVO-MFSRKWO-CP

SHOWER TYPE Slide Rail Shower Kit

SELF-CLEANING No

SLIDE RAIL LENGTH 900mm slide rail

WITH OUTLET / BRACKET

with Integrated Outlet

WITH CROSS-SPRAY TECHNOLOGY No

ADJUSTABLE FIXING FOR EASY RETRO FIT No WITH TWIST CONTROL No WITH PUSH BUTTON CONTROL No WITH HOSE RETAINER Yes

tel: 01934 744466 email: sales@vado.com www.vado.com

WHERE INSPIRATION FLOWS