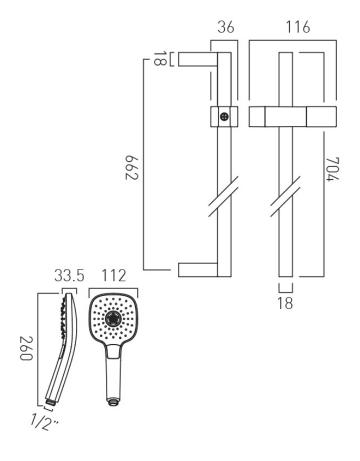

# TECHNICAL DRAWING

COLLECTION: ORA

PRODUCT CODE: ORA-MFSRK/SQ-CP

644mm slide rail 704mm overall rail length

WITH CROSS-SPRAY TECHNOLOGY

ADJUSTABLE FIXING FOR EASY RETRO FIT

No

WITH TWIST CONTROL

WITH PUSH BUTTON CONTROL

Yes

WITH HOSE RETAINER