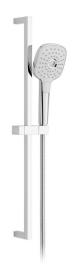

# SPECIFICATION SHEET

COLLECTION: ORA

PRODUCT CODE: ORA-MFSRK/SQ-CP

SHOWER TYPE

Slide Rail Shower Kit

SELF-CLEANING

No

SLIDE RAIL LENGTH

644mm slide rail 704mm overall rail length

WITH CROSS-SPRAY TECHNOLOGY

ADJUSTABLE FIXING FOR EASY RETRO FIT

No

WITH TWIST CONTROL

WITH PUSH BUTTON CONTROL

Yes

WITH HOSE RETAINER

### **COLLECTION NAME**

Ora

## **FINISH**

Chrome