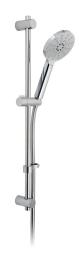

# SPECIFICATION SHEET

COLLECTION: NEBULA

PRODUCT CODE: NEB-MFSRK/RO/B-DB-CP

SHOWER TYPE

Slide Rail Shower Kit

SELF-CLEANING

No

SLIDE RAIL LENGTH

546mm slide rail 680mm overall rail length

WITH CROSS-SPRAY TECHNOLOGY

No

ADJUSTABLE FIXING FOR EASY RETRO FIT

Yes

WITH TWIST CONTROL

Yes

WITH PUSH BUTTON CONTROL

Yes

WITH HOSE RETAINER

Yes

**RUB-CLEAN NOZZLES** 

Yes

tel: 01934 744466 email: sales@vado.com

www.vado.com

WHERE INSPIRATION FLOWS

### HOSE

with 150cm smooth hose

### MOUNTING

Wall Mounted