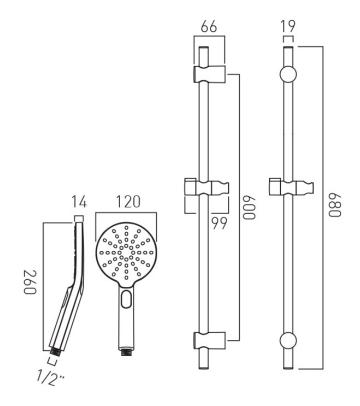

# TECHNICAL DRAWING

COLLECTION: NEBULA

PRODUCT CODE: NEB-MFSRK/RO/B-DB-CP

www.vado.com

546mm slide rail 680mm overall rail length

WITH CROSS-SPRAY TECHNOLOGY

No

ADJUSTABLE FIXING FOR EASY RETRO FIT

Yes

WITH TWIST CONTROL

Yes

WITH PUSH BUTTON CONTROL

### HOSE

with 150cm smooth hose