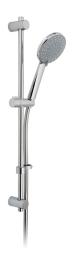

# SPECIFICATION SHEET

COLLECTION: EVOLVE PRODUCT CODE: EVO-MFSRK/B-DB-C/P

SHOWER TYPE Slide Rail Shower Kit

SELF-CLEANING No

SLIDE RAIL LENGTH 546mm slide rail 680mm overall rail length

WITH CROSS-SPRAY TECHNOLOGY No

ADJUSTABLE FIXING FOR EASY RETRO FIT Yes

WITH TWIST CONTROL Yes WITH PUSH BUTTON CONTROL No WITH HOSE RETAINER Yes RUB-CLEAN NOZZLES Yes

tel: 01934 744466 email: sales@vado.com www.vado.com

WHERE INSPIRATION FLOWS