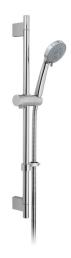

# SPECIFICATION SHEET

COLLECTION: ERIS

PRODUCT CODE: ERI-MFSRK-DB-C/P

SHOWER TYPE

Slide Rail Shower Kit

SELF-CLEANING

No

SLIDE RAIL LENGTH

566mm slide rail 700mm overall slide rail

WITH CROSS-SPRAY TECHNOLOGY

No

ADJUSTABLE FIXING FOR EASY RETRO FIT

No

WITH TWIST CONTROL

Νo

WITH PUSH BUTTON CONTROL

No

WITH HOSE RETAINER

Yes

**RUB-CLEAN NOZZLES** 

Yes

tel: 01934 744466 email: sales@vado.com

www.vado.com

WHERE INSPIRATION FLOWS

### HOSE

with 150cm hose

### MOUNTING

Wall Mounted