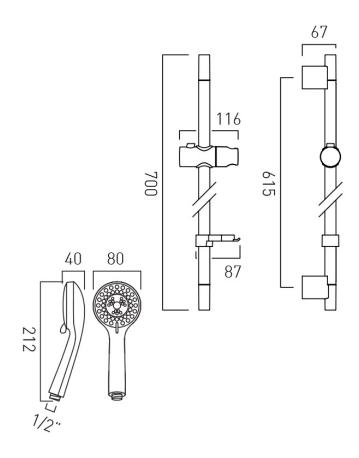

# TECHNICAL DRAWING

COLLECTION: ERIS

PRODUCT CODE: ERI-MFSRK-DB-C/P

tel: 01934 744466 email: sales@vado.com

www.vado.com

# SPECIFICATION SHEET

COLLECTION: ERIS

PRODUCT CODE: ERI-MFSRK-DB-C/P

SHOWER TYPE

Slide Rail Shower Kit

SELF-CLEANING

No

SLIDE RAIL LENGTH

566mm slide rail 700mm overall slide rail

WITH CROSS-SPRAY TECHNOLOGY

No

ADJUSTABLE FIXING FOR EASY RETRO FIT

No

WITH TWIST CONTROL

Νo

WITH PUSH BUTTON CONTROL