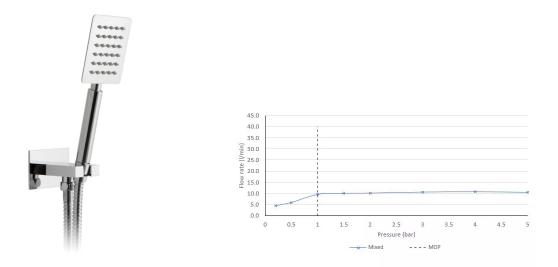

### COLLECTION: AQUABLADE PRODUCT CODE: AQB-SFMKW0/SQ-C/P

The flow rate displayed is calculated using ideal system conditions. This result should only be taken as an indication as the flow rate may vary depending on the specific in-situ configuration.

### COLLECTION: AQUABLADE PRODUCT CODE: AQB-SFMKWO/SQ-C/P

FINISH Chrome

MINIMUM OPERATING PRESSURE 1.0 Bar MP

MAXIMUM OPERATING PRESSURE 5.0 Bar HP

GUARANTEE 15 Year Guarantee

tel: 01934 744466 email: sales@vado.com www.vado.com