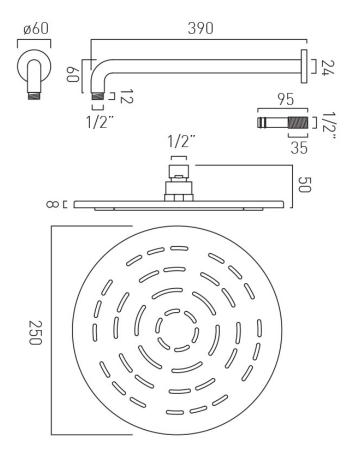

#### SHOWER HEAD SIZE

250mm (10") diameter

tel: 01934 744466 email: sales@vado.com

www.vado.com

WHERE INSPIRATION FLOWS

# TECHNICAL DRAWING

COLLECTION: GEOMETRY

PRODUCT CODE: GEOM-250RO-SA-SS

www.vado.com