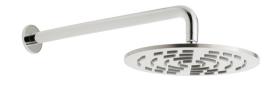

# SHOWER TYPE

Shower Head

### MOUNTING

Wall Mounted

#### SHOWER HEAD SIZE

250mm (10") diameter

tel: 01934 744466 email: sales@vado.com

www.vado.com

WHERE INSPIRATION FLOWS