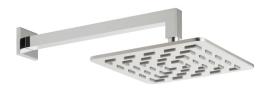

### COLLECTION: GEOMETRY PRODUCT CODE: GEOM-250SQ-SA-SS

SHOWER TYPE

Shower Head

PLUMBING SYSTEM SUITABILITY

Pumped System, Combination Boiler, Pressurised System

MOUNTING

Wall Mounted

WITH AIR-INJECTION TECHNOLOGY

No

FUNCTIONS

1

RUB-CLEAN NOZZLES No SELF-CLEANING No WITH SHOWER ARM 1 SHOWER HEAD SIZE

250mm (10")

tel: 01934 744466 email: sales@vado.com www.vado.com

WHERE INSPIRATION FLOWS