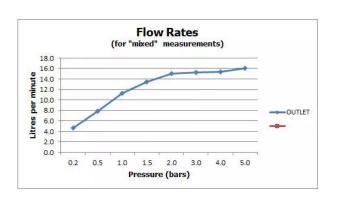

# SPECIFICATION SHEET

COLLECTION: AQUABLADE

PRODUCT CODE: AQB-RO/15/SA-C/P

The flow rate displayed is calculated using ideal system conditions. This result should only be taken as an indication as the flow rate may vary depending on the specific in-situ configuration.

### **FINISH**

Chrome

MINIMUM OPERATING PRESSURE

0.2 Bar LP

MAXIMUM OPERATING PRESSURE

5.0 Bar HP

GUARANTEE

15 Year Guarantee