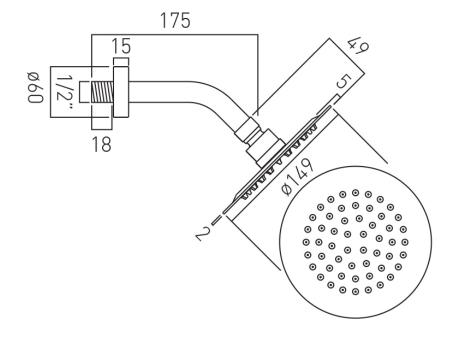

## SHOWER HEAD SIZE

150mm (6") diameter

# TECHNICAL DRAWING

COLLECTION: AQUABLADE

PRODUCT CODE: AQB-RO/15/SA-C/P