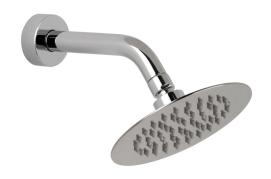

# MOUNTING

Wall Mounted

### WITH SHOWER ARM

1

## SHOWER HEAD SIZE

150mm (6") diameter

### **FINISH**

Chrome

MINIMUM OPERATING PRESSURE

0.2 Bar LP

MAXIMUM OPERATING PRESSURE

5.0 Bar HP

GUARANTEE

15 Year Guarantee