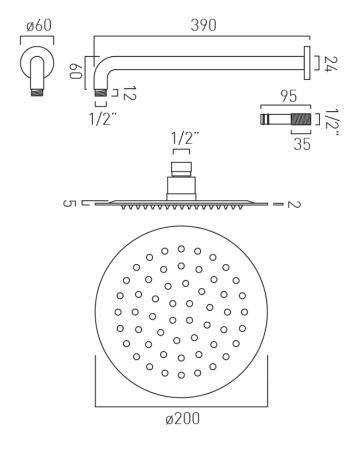

# SPECIFICATION SHEET

COLLECTION: AQUABLADE

PRODUCT CODE: AQB-RO/20/SA-C/P



### PLUMBING SYSTEM SUITABILITY

Gravity System, Pumped System, Combination Boiler, Pressurised System

#### MOUNTING

Wall Mounted

WITH AIR-INJECTION TECHNOLOGY

No

**FUNCTIONS** 

1

**RUB-CLEAN NOZZLES** 

Yes

**SELF-CLEANING** 

No

WITH SHOWER ARM

1

SHOWER HEAD SIZE

200mm (8") diameter

**COLLECTION NAME** 

Aquablade

tel: 01934 744466 email: sales@vado.com

www.vado.com

WHERE INSPIRATION FLOWS



# SPECIFICATION SHEET

COLLECTION: AQUABLADE

PRODUCT CODE: AQB-RO/20/SA-C/P

#### **FINISH**

Chrome

MINIMUM OPERATING PRESSURE

0.2 Bar LP

MAXIMUM OPERATING PRESSURE

5.0 Bar HP

GUARANTEE

15 Year Guarantee







### TECHNICAL DRAWING

COLLECTION: AQUABLADE

PRODUCT CODE: AQB-RO/20/SA-C/P