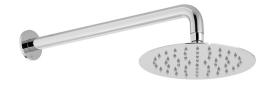

#### MOUNTING

Wall Mounted

WITH AIR-INJECTION TECHNOLOGY

No

**FUNCTIONS** 

1

**RUB-CLEAN NOZZLES** 

Yes

**SELF-CLEANING** 

No

WITH SHOWER ARM

1

SHOWER HEAD SIZE

200mm (8") diameter

**COLLECTION NAME** 

Aquablade