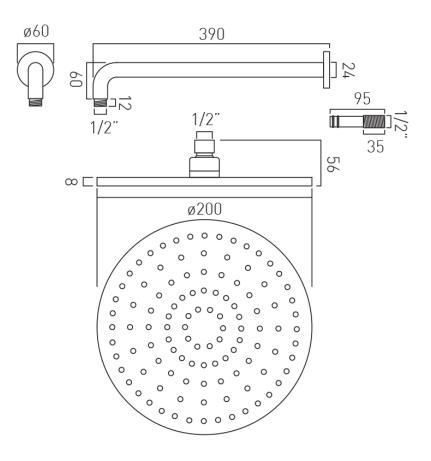

## TECHNICAL DRAWING

#### COLLECTION: ATMOSPHERE PRODUCT CODE: ATM-HEADRO/B/SA-C/P

tel: 01934 744466 email: sales@vado.com www.vado.com

WHERE INSPIRATION FLOWS