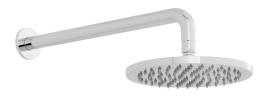

#### PLUMBING SYSTEM SUITABILITY

Pumped System, Combination Boiler, Pressurised System

MOUNTING Wall Mounted

WITH AIR-INJECTION TECHNOLOGY Yes

FUNCTIONS

1

RUB-CLEAN NOZZLES Yes SELF-CLEANING No WITH SHOWER ARM 1

SHOWER HEAD SIZE 200mm (8") diameter

COLLECTION NAME Atmosphere

tel: 01934 744466 email: sales@vado.com www.vado.com

WHERE INSPIRATION FLOWS