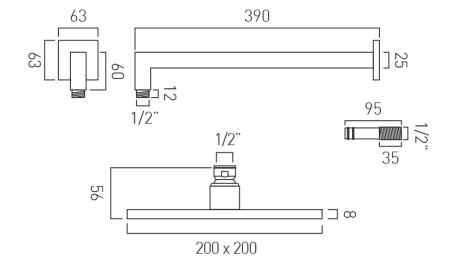

# SPECIFICATION SHEET

COLLECTION: ATMOSPHERE

PRODUCT CODE: ATM-HEADSQ/B/SA/A-CP



# PLUMBING SYSTEM SUITABILITY

Pumped System, Combination Boiler, Pressurised System

#### MOUNTING

Wall Mounted

### WITH AIR-INJECTION TECHNOLOGY

Yes

# **FUNCTIONS**

1

# RUB-CLEAN NOZZLES

Yes

# **SELF-CLEANING**

Νo

# WITH SHOWER ARM

1

#### SHOWER HEAD SIZE

200mm (8")

#### **COLLECTION NAME**

Atmosphere

tel: 01934 744466 email: sales@vado.com

www.vado.com

WHERE INSPIRATION FLOWS



# SPECIFICATION SHEET

COLLECTION: ATMOSPHERE

PRODUCT CODE: ATM-HEADSQ/B/SA/A-CP

### **FINISH**

Chrome

MINIMUM OPERATING PRESSURE

1.0 Bar MP

MAXIMUM OPERATING PRESSURE

5.0 Bar HP

GUARANTEE

15 Year Guarantee







# TECHNICAL DRAWING

COLLECTION: ATMOSPHERE

PRODUCT CODE: ATM-HEADSQ/B/SA/A-CP