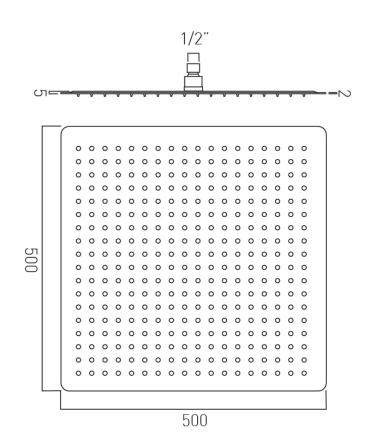

## TECHNICAL DRAWING

### COLLECTION: AQUABLADE PRODUCT CODE: AQB-SQ/50-C/P

tel: 01934 744466 email: sales@vado.com www.vado.com

WHERE INSPIRATION FLOWS

### SHOWER TYPE

Shower Head

#### PLUMBING SYSTEM SUITABILITY

Pumped System, Combination Boiler, Pressurised System

**CONNECTIONS / FITTINGS** 

1/2" female inlet

WITH AIR-INJECTION TECHNOLOGY

FUNCT

### FUNCTIONS

1

RUB-CLEAN NOZZLES Yes

SELF-CLEANING No SHOWER HEAD SIZE

500mm (20")

COLLECTION NAME Aquablade

tel: 01934 744466 email: sales@vado.com www.vado.com

WHERE INSPIRATION FLOWS TAPS | SHOWERS | FURNITURE