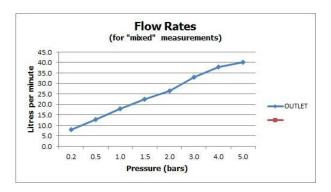

## COLLECTION: AQUABLADE PRODUCT CODE: AQB-SQ/50-C/P

The flow rate displayed is calculated using ideal system conditions. This result should only be taken as an indication as the flow rate may vary depending on the specific in-situ configuration.