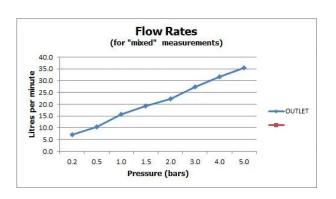

# SPECIFICATION SHEET

COLLECTION: AQUABLADE

PRODUCT CODE: AQB-RO/20-C/P

The flow rate displayed is calculated using ideal system conditions. This result should only be taken as an indication as the flow rate may vary depending on the specific in-situ configuration.

#### **FINISH**

Chrome

MINIMUM OPERATING PRESSURE

0.2 Bar LP

MAXIMUM OPERATING PRESSURE

5.0 Bar HP

GUARANTEE

15 Year Guarantee