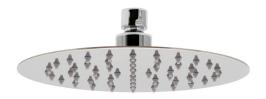

#### SHOWER TYPE

Shower Head

### SHOWER HEAD SIZE

200mm (8") diameter

### **COLLECTION NAME**

Aquablade

tel: 01934 744466 email: sales@vado.com

www.vado.com