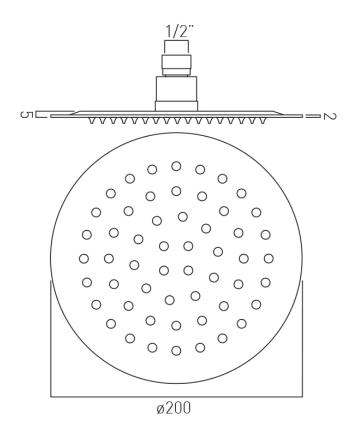

#### CONNECTIONS / FITTINGS

1/2" female inlet

### SHOWER HEAD SIZE

200mm (8") diameter

## TECHNICAL DRAWING

COLLECTION: AQUABLADE

PRODUCT CODE: AQB-RO/20-C/P

www.vado.com