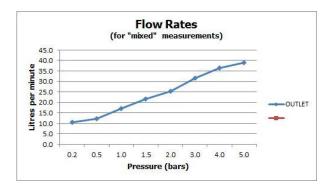

## COLLECTION: AQUABLADE PRODUCT CODE: AQB-R0/40-C/P

The flow rate displayed is calculated using ideal system conditions. This result should only be taken as an indication as the flow rate may vary depending on the specific in-situ configuration.

## COLLECTION: AQUABLADE PRODUCT CODE: AQB-R0/40-C/P

FINISH Chrome

MINIMUM OPERATING PRESSURE 1.0 Bar MP

MAXIMUM OPERATING PRESSURE 5.0 Bar HP

GUARANTEE 15 Year Guarantee

tel: 01934 744466 email: sales@vado.com www.vado.com