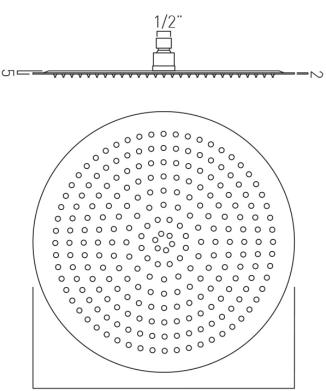

## TECHNICAL DRAWING

### COLLECTION: AQUABLADE PRODUCT CODE: AQB-R0/40-C/P

ø400

tel: 01934 744466 email: sales@vado.com www.vado.com

WHERE INSPIRATION FLOWS

#### **FUNCTIONS**

1

RUB-CLEAN NOZZLES Yes

SELF-CLEANING

SHOWER HEAD SIZE 400mm (16") diameter

COLLECTION NAME Aquablade

tel: 01934 744466 email: sales@vado.com www.vado.com

WHERE INSPIRATION FLOWS TAPS | SHOWERS | FURNITURE