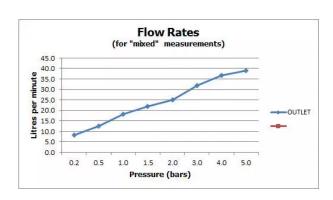

# SPECIFICATION SHEET

COLLECTION: AQUABLADE

PRODUCT CODE: AQB-RO/50-C/P

The flow rate displayed is calculated using ideal system conditions. This result should only be taken as an indication as the flow rate may vary depending on the specific in-situ configuration.