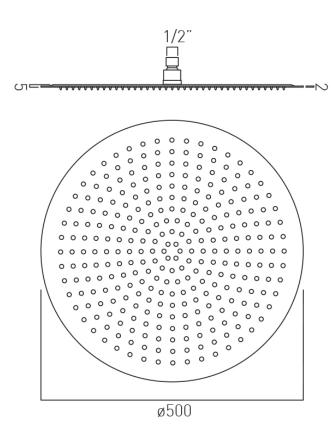

### SHOWER HEAD SIZE

500mm (20") diameter

## TECHNICAL DRAWING

COLLECTION: AQUABLADE

PRODUCT CODE: AQB-RO/50-C/P

www.vado.com