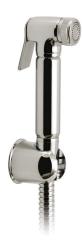

#### PLUMBING SYSTEM SUITABILITY

Pumped System, Combination Boiler, Pressurised System

MOUNTING Wall Mounted

HOSE with 100cm hose

WITH THERMOSTATIC TECHNOLOGY No

WITH OUTLET / BRACKET with Bracket

COLLECTION NAME Wastes & Fittings

FINISH

Chrome

MINIMUM OPERATING PRESSURE 1.0 Bar MP

MAXIMUM OPERATING PRESSURE 5.0 Bar HP

tel: 01934 744466 email: sales@vado.com www.vado.com

WHERE INSPIRATION FLOWS