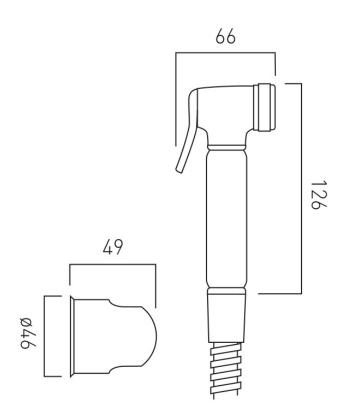

## TECHNICAL DRAWING

### COLLECTION: WASTES & FITTINGS PRODUCT CODE: XSH-LUXSHATTAF100-CP

tel: 01934 744466 email: sales@vado.com www.vado.com

WHERE INSPIRATION FLOWS