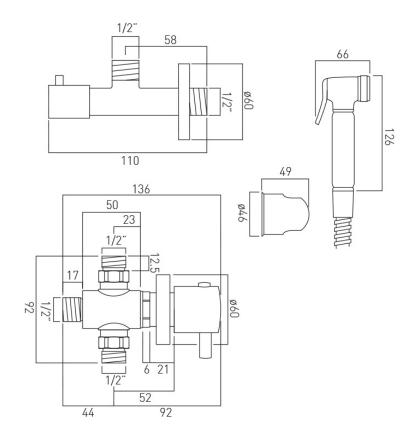

## TECHNICAL DRAWING

COLLECTION: WASTES & FITTINGS PRODUCT CODE: XSH-SHATTAF/163-C/P