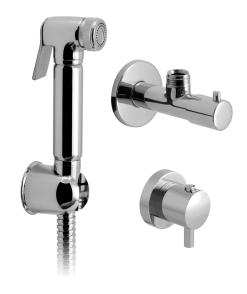

# SPECIFICATION SHEET

COLLECTION: WASTES & FITTINGS

PRODUCT CODE: XSH-SHATTAF/163-C/P

### HOSE

with 100cm hose

#### WITH THERMOSTATIC TECHNOLOGY

Yes

### WITH OUTLET / BRACKET

with Bracket

#### **FINISH**

Chrome

tel: 01934 744466 email: sales@vado.com

www.vado.com

WHERE INSPIRATION FLOWS