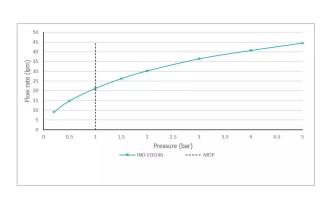

# SPECIFICATION SHEET

COLLECTION: EDIT

PRODUCT CODE: IND-EDI140-BRG

The flow rate displayed is calculated using ideal system conditions. This result should only be taken as an indication as the flow rate may vary depending on the specific in-situ configuration.

## MINIMUM OPERATING PRESSURE

0.2 Bar LP

# MAXIMUM OPERATING PRESSURE

5.0 Bar HP