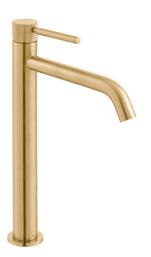

### COLLECTION: KNURLED ACCENTS PRODUCT CODE: IND-ORI200E/SB-BRGK

TAP TYPE Basin Mixer

FINISH Brushed Gold

COLLECTION NAME

Knurled Accents

GUARANTEE 15 Year Guarantee

#### PLUMBING SYSTEM SUITABILITY

Pumped System, Combination Boiler, Pressurised System

MINIMUM OPERATING PRESSURE 1.0 Bar MP

MAXIMUM OPERATING PRESSURE 5.0 Bar HP

HANDLES

Single Lever

MOUNTING

Deck Mounted