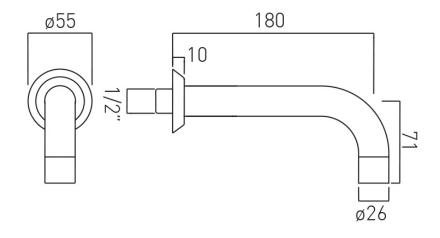

## **CONNECTIONS / FITTINGS**

1/2" x 12mm threaded connections

# TECHNICAL DRAWING

COLLECTION: ORIGINS

PRODUCT CODE: IND-ORI140-BRG