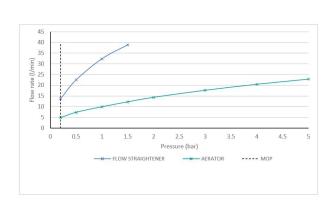

## MINIMUM OPERATING PRESSURE

0.2 Bar LP

#### MAXIMUM OPERATING PRESSURE

5.0 Bar HP