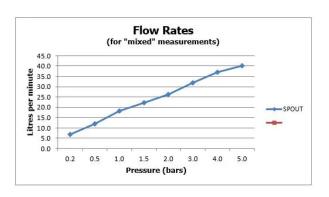

### SPECIFICATION SHEET

COLLECTION: KNURLED X FUSION PRODUCT CODE: IND-T148/2-H-XBGK

The flow rate displayed is calculated using ideal system conditions. This result should only be taken as an indication as the flow rate may vary depending on the specific in-situ configuration.

### MINIMUM OPERATING PRESSURE

0.2 Bar LP (Shower) / 1.0 Bar MP (Bath)

### MAXIMUM OPERATING PRESSURE

5.0 Bar HP

tel: 01934 744466 email: sales@vado.com

www.vado.com

WHERE INSPIRATION FLOWS

TAPS | SHOWERS | ACCESSORIES