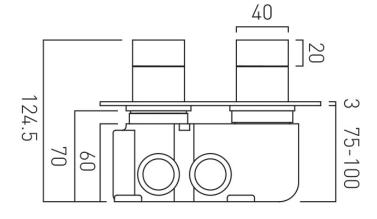

### **INSTALLATION TOLERANCES**

min-max wall mount 75-100mm optimum installation depth 87mm

### **CONNECTIONS / FITTINGS**

2 x 3/4" female inlets / 2 x 3/4" female outlets

### TECHNICAL DRAWING

COLLECTION: KNURLED X FUSION PRODUCT CODE: IND-T148/2-H-XBGK

tel: 01934 744466 email: sales@vado.com

www.vado.com

WHERE INSPIRATION FLOWS