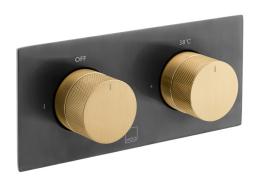

### SPECIFICATION SHEET

COLLECTION: KNURLED X FUSION PRODUCT CODE: IND-T148/2-H-XBGK





The flow rate displayed is calculated using ideal system conditions. This result should only be taken as an indication as the flow rate may vary depending on the specific in-situ configuration.

### SHOWER TYPE

Shower Valve

### **VALVE TYPE**

Concealed

### ORIENTATION

Horizontal

### NUMBER OF OUTLETS

1 Outlet

### WITH ALL-FLOW FUNCTION

Yes

### WITH INTEGRATED DIVERTER

No

### COMPATIBLE WITH STUDFAST

Yes

### WITH BLEED VALVE FOR SYSTEM FLUSH ON INSTALLATION

No

### WITH SHOWER KIT

No

tel: 01934 744466 email: sales@vado.com

www.vado.com

WHERE INSPIRATION FLOWS



## SPECIFICATION SHEET

COLLECTION: KNURLED X FUSION PRODUCT CODE: IND-T148/2-H-XBGK

### INCLUDES MORTAR / TILE GUARD

Yes

### COMPATIBLE WITH EASY-FIX BRACKETS

No

### WITH THERMOSTATIC TECHNOLOGY

Yes

##