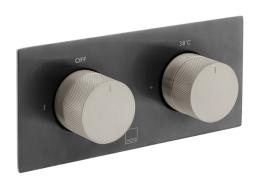

### SHOWER TYPE

Shower Valve

### **VALVE TYPE**

Concealed

### ORIENTATION

Horizontal

### **FINISH**

Black/Nickel