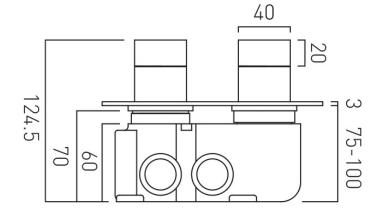

### **INSTALLATION TOLERANCES**

min-max wall mount 75-100mm optimum installation depth 87mm

### TECHNICAL DRAWING

COLLECTION: KNURLED X FUSION PRODUCT CODE: IND-T148/2-H-XBNK

tel: 01934 744466 email: sales@vado.com

www.vado.com

WHERE INSPIRATION FLOWS