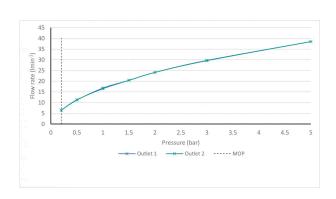

### SPECIFICATION SHEET

COLLECTION: KNURLED X FUSION PRODUCT CODE: IND-T148/2-H-XBNK

The flow rate displayed is calculated using ideal system conditions. This result should only be taken as an indication as the flow rate may vary depending on the specific in-situ configuration.

### MINIMUM OPERATING PRESSURE

0.2 Bar LP (Shower) / 1.0 Bar MP (Bath)

### MAXIMUM OPERATING PRESSURE

5.0 Bar HP

tel: 01934 744466 email: sales@vado.com

www.vado.com

WHERE INSPIRATION FLOWS
TAPS | SHOWERS | ACCESSORIES