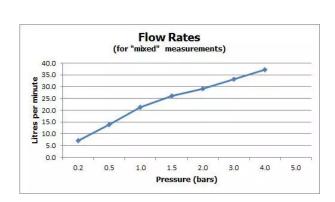

## SPECIFICATION SHEET

COLLECTION: GEO

PRODUCT CODE: GEO-FLOORSPOUT-C/P

The flow rate displayed is calculated using ideal system conditions. This result should only be taken as an indication as the flow rate may vary depending on the specific in-situ configuration.

#### MINIMUM OPERATING PRESSURE

1.0 Bar MP