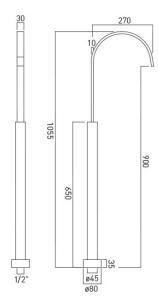

CODE: GEO-FLOORSPOUT-C/P





The flow rate displayed is calculated using ideal system conditions. This result should only be taken as an indication as the flow rate may vary depending on the specific in-situ configuration.

#### TAP TYPE

Bath Spout

#### PLUMBING SYSTEM SUITABILITY

Pumped System, Combination Boiler, Pressurised System

#### MOUNTING

Floor Mounted

#### **COLLECTION NAME**

Geo

#### **FINISH**

Chrome

#### MINIMUM OPERATING PRESSURE

1.0 Bar MP

#### **GUARANTEE**

15 Year Guarantee

tel: 01934 744466 email: sales@vado.com

www.vado.com

WHERE INSPIRATION FLOWS



# SPECIFICATION SHEET

COLLECTION: GEO

PRODUCT CODE: GEO-FLOORSPOUT-C/P

tel: 01934 744466 email: sales@vado.com

www.vado.com





### TECHNICAL DRAWING

COLLECTION: GEO

PRODUCT CODE: GEO-FLOORSPOUT-C/P