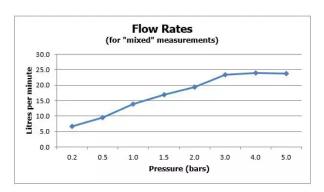

### COLLECTION: SHOWERING SOLUTIONS PRODUCT CODE: IND-SQ/30-BRG

The flow rate displayed is calculated using ideal system conditions. This result should only be taken as an indication as the flow rate may vary depending on the specific in-situ configuration.