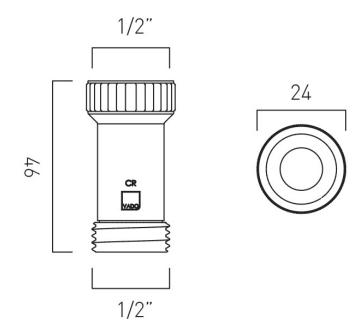

# TECHNICAL DRAWING

COLLECTION: WASTES & FITTINGS PRODUCT CODE: IND-DCV-1/2-BRG

www.vado.com

## **CONNECTIONS / FITTINGS**

 $\frac{1}{2}$ " BSP female inlet connection  $\frac{1}{2}$ " BSP Male outlet connection