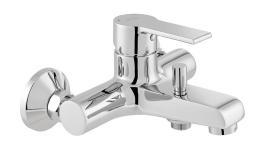

# SPECIFICATION SHEET

COLLECTION: IRLO

PRODUCT CODE: AX-IRO-123-CP

## TAP TYPE

Bath Shower Mixer