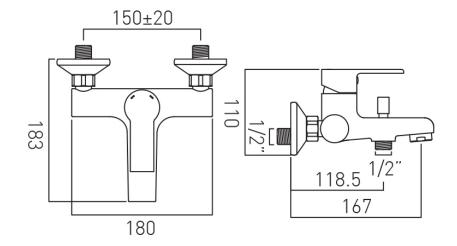

Y

No

tel: 01934 744466 email: sales@vado.com

www.vado.com

WHERE INSPIRATION FLOWS



# SPECIFICATION SHEET

COLLECTION: IRLO

PRODUCT CODE: AX-IRO-123-CP

#### FOR USE WITH BATH FILLER WASTE AND OVERFLOW

Νo

#### MINIMUM OPERATING PRESSURE

1.0 Bar MP

#### MAXIMUM OPERATING PRESSURE

5.0 Bar HP

#### WITH BATH SPOUT

No

#### WITH AIR-INJECTION TECHNOLOGY

No

#### WITH WATER FLOW STRAIGHTENER

No

#### WITH WATER FLOW AERATOR

Yes

# CONNECTIONS / FITTINGS

1/2" x 3/4" x 50mm eccentric threaded connections

#### SPARE PARTS

Ceramic Cartridge W-001-N35

# FINISH

Chrome

#### **COLLECTION NAME**

Irlo

## GUARANTEE

10 Year Guarantee

tel: 01934 744466 email: sales@vado.com

www.vado.com

WHERE INSPIRATION FLOWS



# TECHNICAL DRAWING

COLLECTION: IRLO

PRODUCT CODE: AX-IRO-123-CP